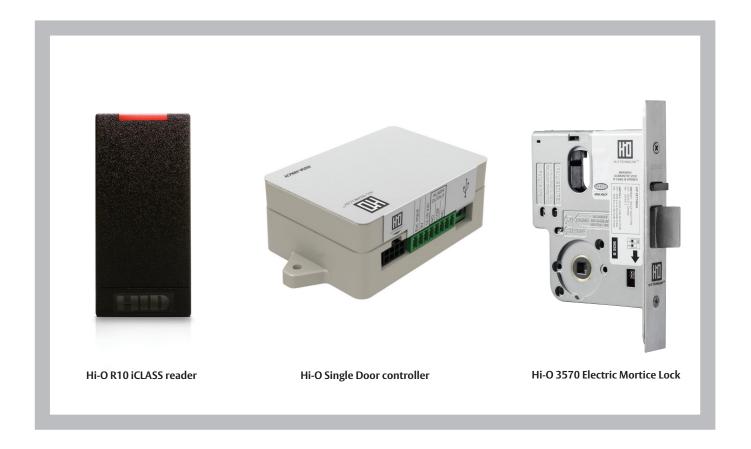

| Kit Contents                        |
|-------------------------------------|
| Single Door Controller              |
| Padde Hi-O E2000 Electric Strike    |
| HID iCLASS Hi-O prox reader         |
| 10 iCLASS corporate 1000 prox cards |
| Power supply                        |
| Cable and connectors                |
| Lockwood stand alone software       |

Single Door Controller

Lockwood 3570 Hi-O Electric Mortice Lock

HID iCLASS Hi-O Reader prox reader

 $10\,i CLASS\,Corporate\,1000\,prox\,cards$ 

Power supply

Cable, connectors and Power Transfer

Lockwood stand alone software