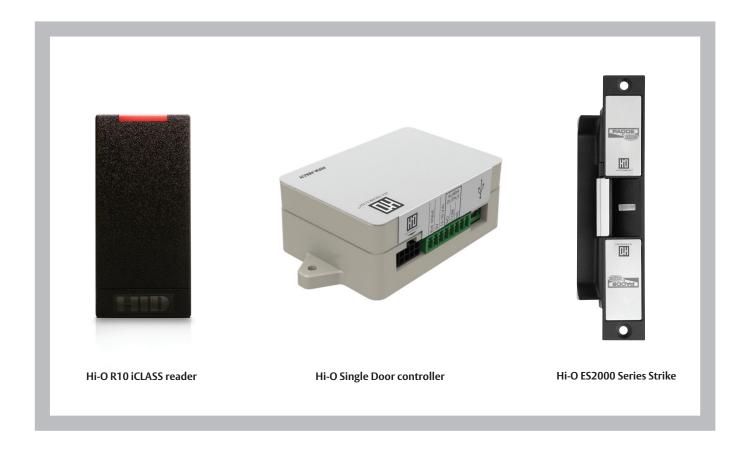

| Kit Contents                        |
|-------------------------------------|
| Single Door Controller              |
| Padde Hi-O E2000 Electric Strike    |
| HID iCLASS Hi-O prox reader         |
| 10 iCLASS corporate 1000 prox cards |
| Power supply                        |
| Cable and connectors                |
| Lockwood stand alone software       |

Single Door Controller

Lockwood 3570 Hi-O Electric Mortice Lock

HID iCLASS Hi-O Reader prox reader

 $10\,i CLASS\,Corporate\,1000\,prox\,cards$ 

Power supply

Cable, connectors and Power Transfer

Lockwood stand alone software