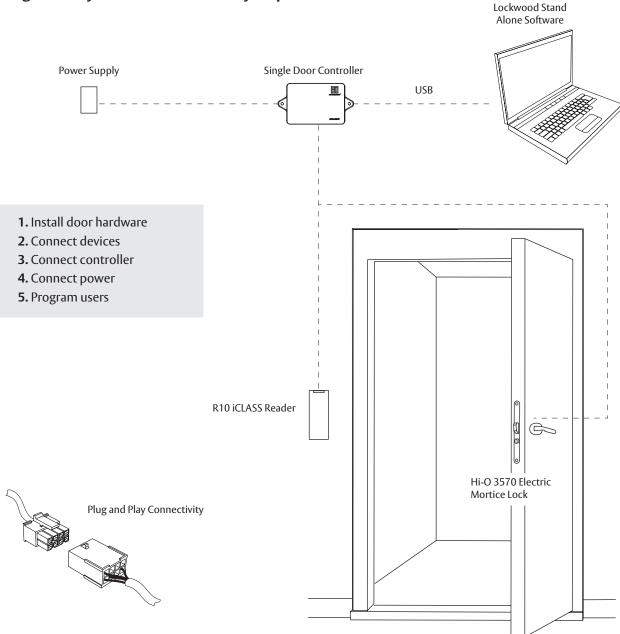

ystem is even easier with the Lockwood Stand Alone software package. Adding or deleting users is as simple as the click of a button, and audit trails can be viewed at any time via a simple USB connection to the PC.

Single Door Controller

Lockwood 3570 Hi-O Electric Mortice Lock

HID iCLASS Hi-O Reader prox reader

 $10\,i CLASS\,Corporate\,1000\,prox\,cards$ 

Power supply

Cable, connectors and Power Transfer

Lockwood stand alone software

| Ordering Information            | Part Number |
|---------------------------------|-------------|
| Lockwood Standalone Mortice Kit | LWSA/2      |
| iClass Proximity cards 10 pack  | CK1-10      |
| iClass Proximity cards 100 pack | CK1-100     |

# Stand Alone Access Control - Mortice Lock Kit



### Plug and Play Installation - five easy steps



#### **Features**

- 200 users
- 1000 buffer entry audit trail
- Scheduled entries weekdays
- One scheduled time zone
- Daylight saving option
- 1 external input
- 1 relay alarm output
- Import users

- Export audit trail
- Password protection
- Site name and location
- Door open too long alarm
- Variable door open time
- Forced door alarm
- iCLASS corporate 1000 reader format



ASSA ABLOY is the global leader in door opening solutions, dedicated to satisfying end-user needs for security, safety and





Lockwood is the leading brand in the Australian locking industry. With an established reputation for high quality products, this iconic brand provides a wide range of locking solutions to residential housing, commercial building and industrial application markets. Lockwood is supported