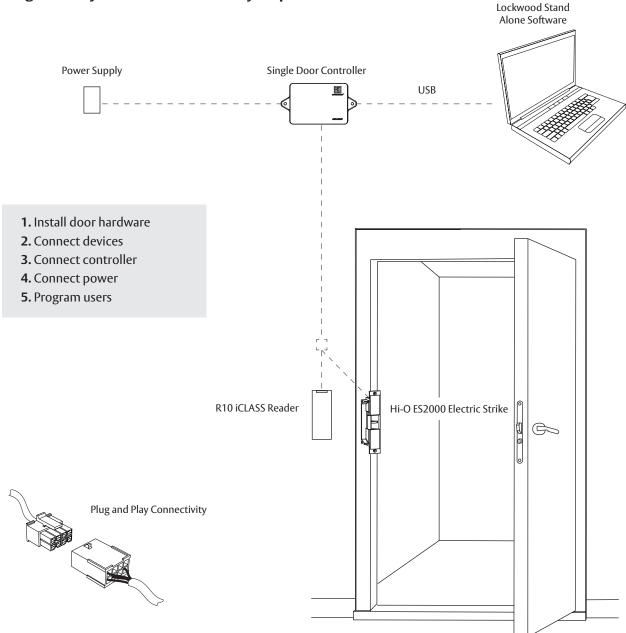

The system is supplied in a kit form and includes all necessary electronic components & software to install one access control door.

Installation is a breeze as there is no termination or soldering of any wiring due to the plug and play capabilities of the Hi-O platform. Therefore the set up can be achieved with minimal knowledge of access control or electrical installations.

### Plug and Play Installation - five easy steps